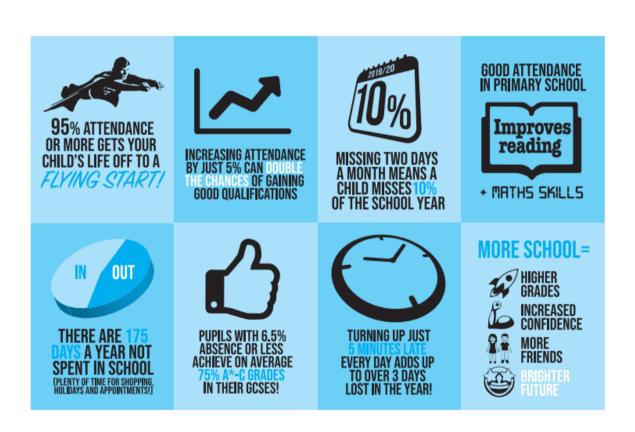

--------------------------------|
| School opens                | Monday 6 <sup>th</sup> January 2025 |
| School closed for half term | Monday 17 <sup>th</sup> February    |
| School opens                | Monday 24 <sup>th</sup> February    |
| School closed               | Monday 7 <sup>th</sup> April        |

| SUMMER TERM 2025            |                                     |
|-----------------------------|-------------------------------------|
| School opens                | Tuesday 22 <sup>nd</sup> April 2025 |
| School closed for half term | Monday 26 <sup>th</sup> May         |
| School opens                | Monday 2 <sup>nd</sup> June         |
| School closed               | Wednesday 23 <sup>rd</sup> July     |

INSET DAYS ARE STILL TO BE SET FOR THE ACADEMIC YEAR 2024/2025